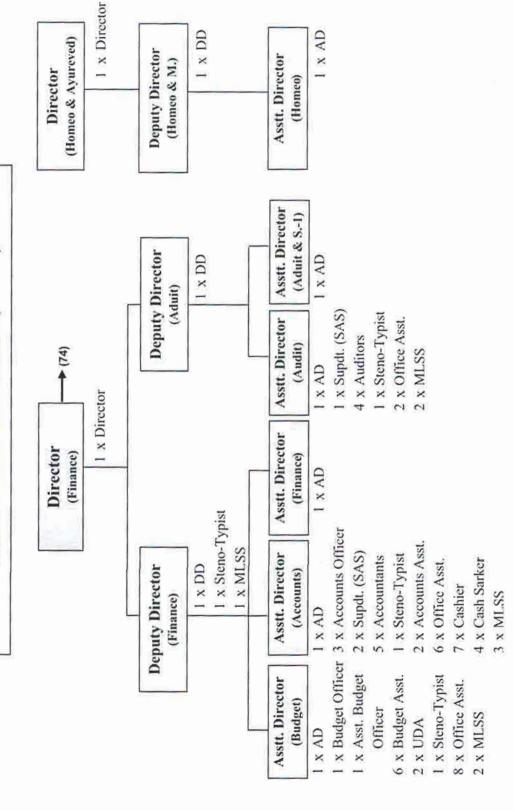

#### Organizational setup of the Directorate General of Health Services (DGHS).

The Director General of Health Services is responsible for Implementation of all health related programs & to provide technical guidance to the Ministry. The Directorate General of Health Services has different Institutions and Hospials, Divisional Director Offices, Medical Colleges, Medical College Hospitals, Specialized Institutions, Civil Surgeon Offices, District Hospitals, Upazila Health Complexes, Sub Center and Clinics to provide Services. The Organogram of the Directorate General of Health Services (DGHS), its Divisional Offices, Civil Surgeon Offices and various types of Hospitals are given in the Chart – 3.1. Detail Organograms are shown in **Annexure-12.** 