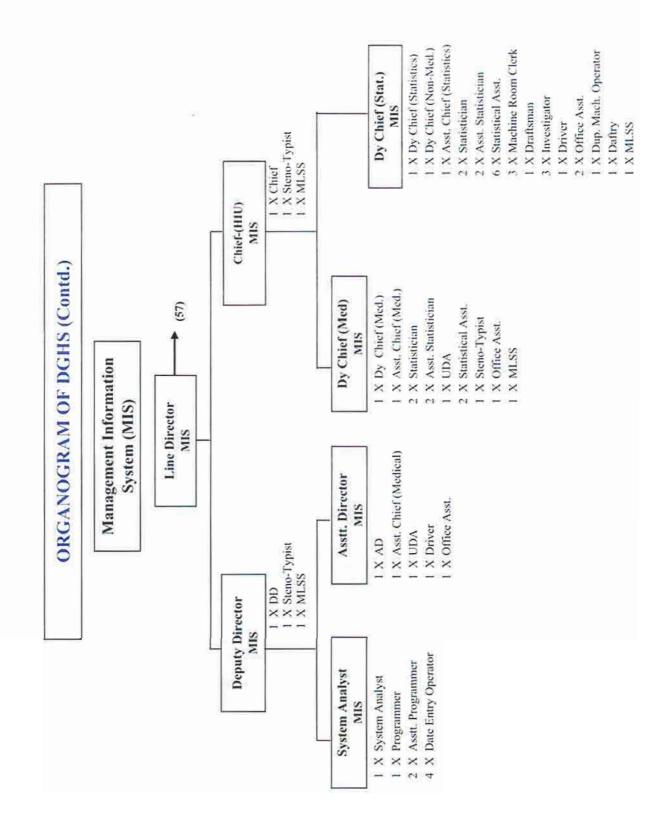

#### Organizational setup of the Directorate General of Health Services (DGHS).

The Director General of Health Services is responsible for Implementation of all health related programs & to provide technical guidance to the Ministry. The Directorate General of Health Services has different Institutions and Hospials, Divisional Director Offices, Medical Colleges, Medical College Hospitals, Specialized Institutions, Civil Surgeon Offices, District Hospitals, Upazila Health Complexes, Sub Center and Clinics to provide Services. The Organogram of the Directorate General of Health Services (DGHS), its Divisional Offices, Civil Surgeon Offices and various types of Hospitals are given in the Chart – 3.1. Detail Organograms are shown in **Annexure-12.** 