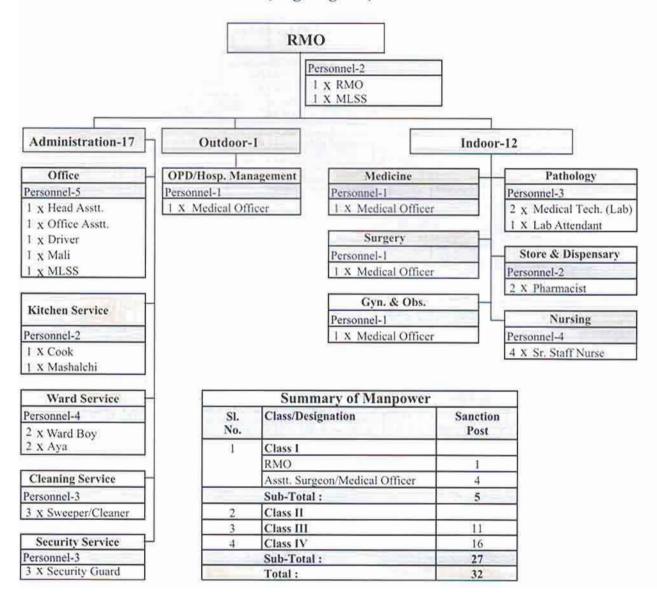

#### 4.1 Union and Upazila Level Institutions

Union Sub-Centre (USC), Union Health and Family Welfare Centre (UH&FWC) and Rural Health Center (RHC) are working in the Unions as static centres to provide health and family welfare services at the grass root level. Those centers are under the management of DGHS. The USC/UH&FWC/RHC is a small organization which provides curative, preventive and family welfare services. There are 1362 Union Sub Centers including 87 UH&FWC (constructed with the financial support of Netherlands Govt.) under health services in union level (Annexure-3). There are four sanctioned posts in a USC. One medical officer, one medical assistant, one pharmacist and one MLSS. There are 17 Rural Health Centers (RHCs) in the country which are 10-beded (Annexure-7). There are 20 staffs including 2 (two) graduate doctors in each RHC. Both indoor and outdoor service provided in these facilities. Union Sub Centers (USCs) and UH&FWC list are given in the Table 4.1.1.