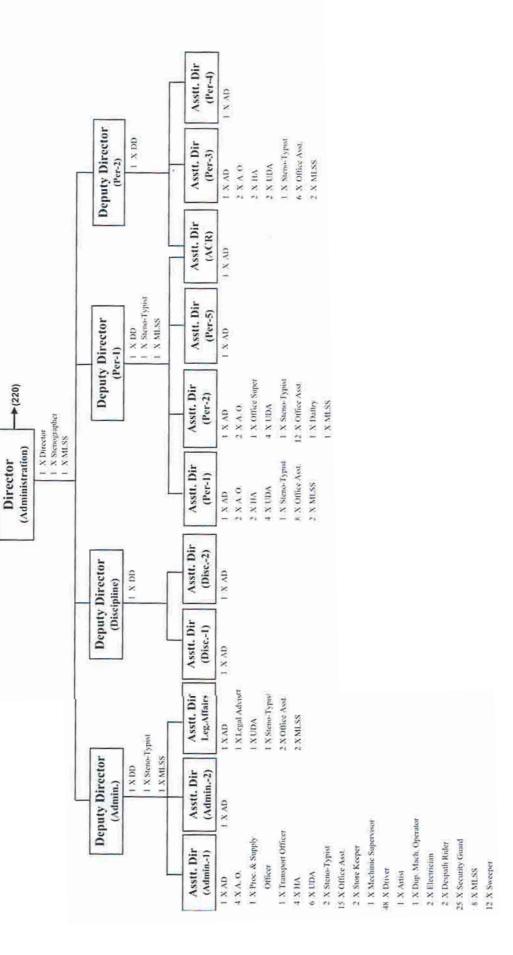

#### Organizational setup of the Directorate General of Health Services (DGHS).

The Director General of Health Services is responsible for Implementation of all health related programs & to provide technical guidance to the Ministry. The Directorate General of Health Services has different Institutions and Hospials, Divisional Director Offices, Medical Colleges, Medical College Hospitals, Specialized Institutions, Civil Surgeon Offices, District Hospitals, Upazila Health Complexes, Sub Center and Clinics to provide Services. The Organogram of the Directorate General of Health Services (DGHS), its Divisional Offices, Civil Surgeon Offices and various types of Hospitals are given in the Chart – 3.1. Detail Organograms are shown in **Annexure-12.** 