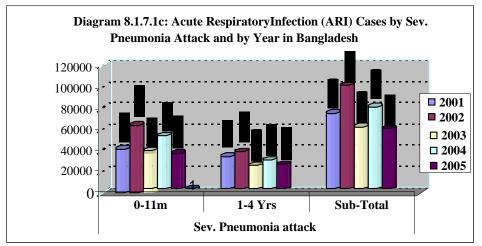

| 1456556   | 4043  | 8.29              | 0.28                     |
| 2004 | 17636656   | 582667       | 837496  | 1420163   | 119806 | 120756    | 240562        | 51488          | 27969   | 79457         | 17777            | 8632    | 26409         | 1766591   | 4186  | 10.02             | 0.24                     |
| 2005 | 17943503   | 521857       | 775558  | 1297415   | 97228  | 116303    | 213531        | 34460          | 23838   | 58298         | 611355           | 7091    | 618446        | 2187690   | 2380  | 12.19             | 0.11                     |

Source: ARI Program, DGHS, Mohakhali, Dhaka

Estimated access of young children of Bangladesh to ARI standard case management reported in 2001 to 2005 is provided in Table 8.1.7.1 ARI cases (<5 years) by type and by year









## 8.1.8 Status of Vehicles & X-Ray Machine

For providing Health Services to the People of over country Ambulance, X-Ray machine are part & parcel of Health Systems. It is the desire of the people that every institution should be provided with Ambulance & X-Ray machine.

Status of Ambulance and X-Ray Machine of different hospitals from upazila, district to tertiary level have been shown in the **Annexure: 11a & Annexure: 11b.** 

#### **8.2 Field Services**

## 8.2.1 Gegraphical Reconnaissance (GR) Data

The Bangladesh health program has a long history of collecting population-based selected demographic and health related data since 1961 by the Health Assistants (HAs) under the then Malaria Eradication Program. In 1977, the malaria eradication program was renamed as malaria control pr