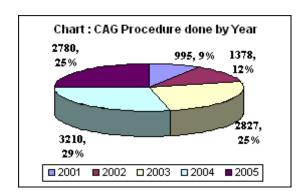

| 206  | 6                | 97     | 228   | 92         | 11        | 2018  |  |
| 2003  | 2827             | 144   | 164           | 308  | 13               | 42     | 371   | 189        | 12        | 3762  |  |
| 2004  | 3210             | 55    | 170           | 225  | 69               | 93     | 599   | 273        | 13        | 4482  |  |
| 2005  | 2780             | 62    | 155           | 217  | 6                | 85     | 488   | 295        | 11        | 4109  |  |
| Total | 11190            | 518   | 688           | 1206 | 98               | 433    | 1849  | 923        | 51        | 16025 |  |

Source: Director, NICVD, Sher-e-Bangla Nagar, Dhaka.

From the above table 9.2.1.9, two Charts are shown below to visualize the CAG Procedure and Cardiac Cath Procedure in NICVD by year.





Table 9.2.1.10: Five Operating Theaters to Perform Open Heart, Closed Heart and Vascular Surgery

| Year  |            |     | Closed Heart |       |       |         |
|-------|------------|-----|--------------|-------|-------|---------|
| i eai | CABG Valve |     | Congenital   | Other | Total | Surgery |
| 2001  | 60         | 134 | 133          | 3     | 330   | 157     |
| 2002  | 112        | 89  | 210          | 4     | 415   | 151     |
| 2003  | 170        | 142 | 162          | 22    | 496   | 140     |
| 2004  | 180        | 159 | 205          | 17    | 561   | 95      |
| 2005  | 267        | 102 | 237          | 20    | 626   | 93      |

Source: Director, NICVD, Sher-e-Bangla Nagar, Dhaka.

From the above table 9.2.1.10, two Diagrams are shown below to visualize the Open H