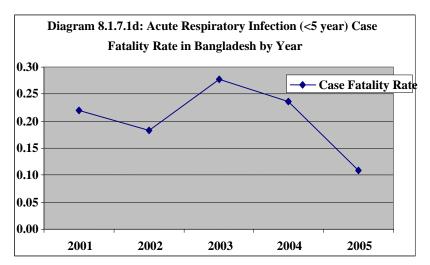

| 1456556   | 4043  | 8.29              | 0.28                     |
| 2004 | 17636656   | 582667       | 837496  | 1420163   | 119806 | 120756    | 240562        | 51488          | 27969   | 79457         | 17777            | 8632    | 26409         | 1766591   | 4186  | 10.02             | 0.24                     |
| 2005 | 17943503   | 521857       | 775558  | 1297415   | 97228  | 116303    | 213531        | 34460          | 23838   | 58298         | 611355           | 7091    | 618446        | 2187690   | 2380  | 12.19             | 0.11                     |

Source: ARI Program, DGHS, Mohakhali, Dhaka

Estimated access of young children of Bangladesh to ARI standard case management reported in 2001 to 2005 is provided in Table 8.1.7.1 ARI cases (<5 years) by type and by year









## 8.1.8 Status of Vehicles & X-Ray Machine

For providing Health Services to the People of over country Ambulance, X-Ray machine are part & parcel of Health Systems. It is the desire of the people that every institution should be provided with Ambulance & X-Ray machine.

Status of Ambulance and X-Ray Machine of different hospitals from upazila, district to tertiary level have been shown in the **Annexure: 11a & Annexure: 11b.** 

#### **8.2 Field Services**

## 8.2.1 Gegraphical Reconnaissance (GR) Data

The Bangladesh health program has a long history of collecting population-based selected demographic and health related data since 1961 by the Health Assistants (HAs) under the then Malaria Eradication Program. In 1977, the malaria eradication program was renamed as malaria control prog