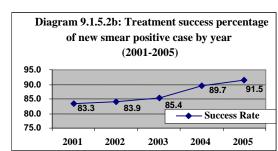

| 3.5  | 82            | 0.2 | 46811 | 83.9         |
| 2003 | 53628        | 44581 | 83.1 | 1235      | 2.3 | 2574   | 4.8    | 341     | 0.6      | 2840      | 5.3     | 1953            | 3.6  | 104           | 0.2 | 53628 | 85.4         |
| 2004 | 62669        | 55448 | 88.5 | 737       | 1.2 | 2399   | 3.8    | 439     | 0.7      | 1744      | 2.8     | 1499            | 2.4  | 403           | 0.6 | 62669 | 89.7         |
| 2005 | 84805        | 76832 | 90.6 | 802       | 0.9 | 2985   | 3.5    | 541     | 0.6      | 1745      | 2.1     | 1549            | 1.8  | 351           | 0.4 | 84805 | 91.5         |

Source: TB Program, DGHS, Mohakhali, Dhaka

From Table 9.1.5.2, two diagrams are shown below to focus the TB treatment outcome percentage of new smear positive cases by year.





# 9.1.6 Leprosy

Leprosy is well known but poorly understood disease. It is a chronic infective disease mainly affecteing skin & nerves caused by the Mycobacterium leprae and it is a significant cause of disability. Over the past decade there have been dramatic changes in the prevalence of Leprosy since the introduction of Multi-Drug Therapy (MDT). As a result of shorter duration of Therapy and more intensive control programme the number of cases decreased from 2001 to 2005 Table 9.1.6.1).

Subclinical infection with Mycobacterium leprae is far more common than overt diseases. The mechanism of transmission of Mycobacterium leprae is through nasal secration, particularly from lepromatous patient. The incubation period of the disease is long that is from 3 years to 10 years. Prevention of