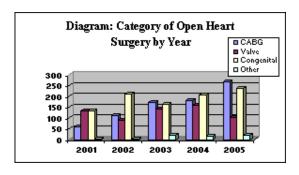

pen Heart, Closed Heart and Vascular Surgery

| Year  |            |     | Closed Heart |       |       |         |
|-------|------------|-----|--------------|-------|-------|---------|
| i eai | CABG Valve |     | Congenital   | Other | Total | Surgery |
| 2001  | 60         | 134 | 133          | 3     | 330   | 157     |
| 2002  | 112        | 89  | 210          | 4     | 415   | 151     |
| 2003  | 170        | 142 | 162          | 22    | 496   | 140     |
| 2004  | 180        | 159 | 205          | 17    | 561   | 95      |
| 2005  | 267        | 102 | 237          | 20    | 626   | 93      |

Source: Director, NICVD, Sher-e-Bangla Nagar, Dhaka.

From the above table 9.2.1.10, two Diagrams are shown below to visualize the Open Heart Surgery and Close Heart Surgery in NICVD by year.





#### 9.2.2 Diabetes

The Comprehensive health care delivery to a vast number of diabetes patients all over the country is well recognized as unique program of the Diabetes Association of Bangladesh (DAB). The Association executes this program primarily through its central institute called the Bangladesh Institute of Research and Rehabilitation in diabetes, Endocrine and Metabolic Disorders (BIRDEM).

The Institute has the largest diabetes Out-Patients turnover in the world under a single roof and it has about 650 bed In- Patients hospital with all modern disciplines of medicine. The indoor and outdoor facilities go a long way in meeting the ever increasing demand of the diabetes as well as non-diabetic patients.

Active cooperation of the DAB Affiliated Associations(in different distri