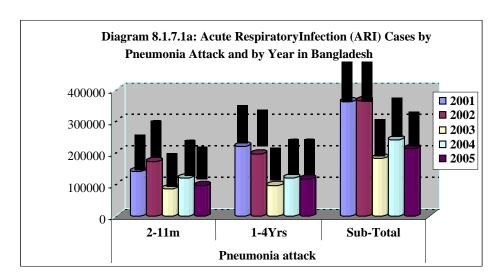

| 1456556   | 4043  | 8.29              | 0.28                     |
| 2004 | 17636656   | 582667       | 837496  | 1420163   | 119806 | 120756    | 240562        | 51488          | 27969   | 79457         | 17777            | 8632    | 26409         | 1766591   | 4186  | 10.02             | 0.24                     |
| 2005 | 17943503   | 521857       | 775558  | 1297415   | 97228  | 116303    | 213531        | 34460          | 23838   | 58298         | 611355           | 7091    | 618446        | 2187690   | 2380  | 12.19             | 0.11                     |

Source: ARI Program, DGHS, Mohakhali, Dhaka

Estimated access of young children of Bangladesh to ARI standard case management reported in 2001 to 2005 is provided in Table 8.1.7.1 ARI cases (<5 years) by type and by year









## 8.1.8 Status of Vehicles & X-Ray Machine

For providing Health Services to the People of over country Ambulance, X-Ray machine are part & parcel of Health Systems. It is the desire of the people that every institution should be provided with Ambulance & X-Ray machine.

Status of Ambulance and X-Ray Machine of different hospitals from upazila, district to tertiary level have been shown in the **Annexure: 11a & Annexure: 11b.** 

#### **8.2 Field Services**

## 8.2.1 Gegraphical Reconnaissance (GR) Data

The Bangladesh health program has a long history of collecting population-based selected demographic and health related data since 1961 by the Health Assistants (HAs) under the then Malaria Eradication Program. In 1977, the malaria eradication program was renamed as malaria contro