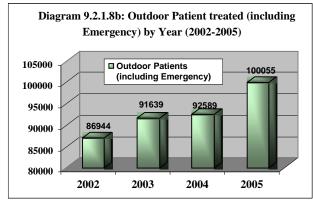

| 1832  | 150090                          | 56482                                  | 31250  | 4857     | 92589            | 6.90                           | 164.03             | 8.43                | 59                      | 253                            |
| 2005 | 22419     | 22657           | 1744  | 146356                          | 59950                                  | 34608  | 5497     | 100055           | 6.46                           | 160.39             | 7.70                | 62                      | 274                            |

Source: Bed Statement of the Wards of NICVD. Sanctioned Bed: Two hundred and fifty (205)

From the above table 9.2.1.8, two diagrams are shown below to visualize the Indoor, Outdoor and Emergency patient treated in NICVD by year.







Table 9.2.1.9: Cath Lab Procedures Done by Year of NICVD

| Year  | CAG              | C     | Cardiac cath  |      | Renal Peripheral |        | Inte  | rventional | Procedure | Total |  |
|-------|------------------|-------|---------------|------|------------------|--------|-------|------------|-----------|-------|--|
| rear  | Paed Adult Total | Angio | Angio Angio F | PCI  | PTMC             | Others | Total |            |           |       |  |
| 2001  | 995              | 146   | 104           | 250  | 4                | 116    | 163   | 74         | 4         | 1654  |  |
| 2002  | 1378             | 111   | 95            | 206  | 6                | 97     | 228   | 92         | 11        | 2018  |  |
| 2003  | 2827             | 144   | 164           | 308  | 13               |