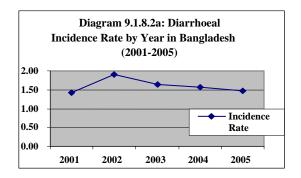

| 0.02 | 3.40              | 0.01 | 2.88              | 0.02 | 2.50              | 0.02 | 2.63              | 0.02 |
| 5    | Rajshahi   | 1.31              | 0.02 | 1.62              | 0.02 | 1.62              | 0.05 | 1.44              | 0.08 | 1.32              | 0.06 |
| 6    | Sylhet     | 2.57              | 0.05 | 2.99              | 0.04 | 2.45              | 0.08 | 2.29              | 0.06 | 1.64              | 0.02 |
| All  | Divisions  | 1.43              | 0.03 | 1.89              | 0.03 | 1.64              | 0.05 | 1.57              | 0.05 | 1.48              | 0.03 |

Source: Director, Disease Control, DGHS, Mohakhali, Dhaka

From the above table 9.1.8.2, two diagrams are drawn below to visualize the diarrhoeal incidence and case fatality rates. The diagrams are





#### 9.1.9 HIV & AIDS

## **Introduction:**

HIV means the Human Immunodeficiency Virus. This virus causes HIV infection. The final stage of which is known as Acquired Immune Deficiency Syndrome or AIDS. In the final stage of HIV infection, the body becomes unable to fight opportunistic infections such as Pneumonia, Diarrhea, Tuberculosis, Kaposi's sarcoma, among others.

AIDS is a major Global health problem. It is also clear that AIDS is a development crisis. There is now Compelling evidence that the present trend in HIV infection has a profound impact on future, rates of infants, child and maternal mortality, life expectancy & economic growth. First HIV/AIDS were reported from USA in 1981. Since beginning nearly 62 million people have been infected with the virus of which more than