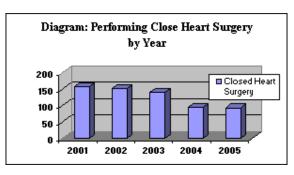

n Heart, Closed Heart and Vascular Surgery

| Year  |            |     | Closed Heart |       |       |         |
|-------|------------|-----|--------------|-------|-------|---------|
| i eai | CABG Valve |     | Congenital   | Other | Total | Surgery |
| 2001  | 60         | 134 | 133          | 3     | 330   | 157     |
| 2002  | 112        | 89  | 210          | 4     | 415   | 151     |
| 2003  | 170        | 142 | 162          | 22    | 496   | 140     |
| 2004  | 180        | 159 | 205          | 17    | 561   | 95      |
| 2005  | 267        | 102 | 237          | 20    | 626   | 93      |

Source: Director, NICVD, Sher-e-Bangla Nagar, Dhaka.

From the above table 9.2.1.10, two Diagrams are shown below to visualize the Open Heart Surgery and Close Heart Surgery in NICVD by year.





#### 9.2.2 Diabetes

The Comprehensive health care delivery to a vast number of diabetes patients all over the country is well recognized as unique program of the Diabetes Association of Bangladesh (DAB). The Association executes this program primarily through its central institute called the Bangladesh Institute of Research and Rehabilitation in diabetes, Endocrine and Metabolic Disorders (BIRDEM).

The Institute has the largest diabetes Out-Patients turnover in the world under a single roof and it has about 650 bed In- Patients hospital with all modern disciplines of medicine. The indoor and outdoor facilities go a long way in meeting the ever increasing demand of the diabetes as well as non-diabetic patients.

Active cooperation of the DAB Affiliated Associations(in different district