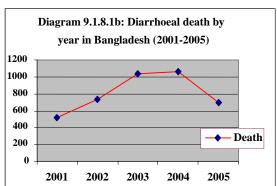

12215  | 296   | 379276  | 265   | 432829  | 277   | 405446  | 162   |
| 3   | Dhaka      | 518951  | 101   | 667406  | 140   | 610181  | 221   | 606782  | 172   | 606302  | 165   |
| 4   | Khulna     | 349735  | 56    | 528556  | 60    | 455683  | 82    | 401339  | 98    | 428502  | 81    |
| 5   | Rajshahi   | 412531  | 65    | 519503  | 121   | 528211  | 285   | 474848  | 382   | 441132  | 247   |
| 6   | Sylhet     | 213207  | 100   | 251296  | 96    | 209156  | 168   | 198650  | 119   | 144467  | 27    |
|     | Total      | 1857464 | 521   | 2498845 | 732   | 2196919 | 1032  | 2132434 | 1067  | 2040927 | 694   |

Source: Director, Disease Control, DGHS, Mohakhali, Dhaka.

From Table 9.1.8.1, two diagrams are shown below to focus the diarrhoeal attack and death population by year.





Table 9.1.8.2: Diarrhoeal Incidence and CFR by District and by Year in Bangladesh

| Div. |            | 2001              |      | 2002              | 2002 |                   | 2003 |                   |      | 2005              |      |
|------|------------|-------------------|------|-------------------|------|-------------------|------|-------------------|------|-------------------|------|
| No   | Division   | Incidence<br>Rate | CFR  |
| 1    | Barisal    | 0.29              | 0.13 | 0.23              | 0.10 | 0.16              | 0.08 | 0.20              | 0.11 | 0.17              | 0.08 |
| 2    | Chittagong | 1.33              | 0.05 | 1.99              | 0.06 | 1.45              | 0.07 | 1.63              | 0.06 | 1.51              | 0.04 |
| 3    | Dhaka      | 1.27