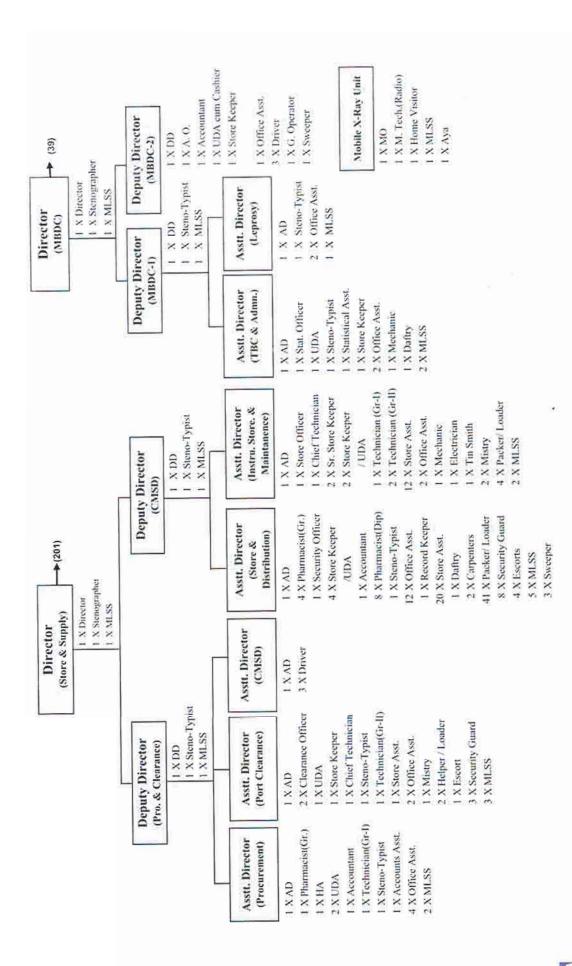

#### Organizational setup of the Directorate General of Health Services (DGHS).

The Director General of Health Services is responsible for Implementation of all health related programs & to provide technical guidance to the Ministry. The Directorate General of Health Services has different Institutions and Hospials, Divisional Director Offices, Medical Colleges, Medical College Hospitals, Specialized Institutions, Civil Surgeon Offices, District Hospitals, Upazila Health Complexes, Sub Center and Clinics to provide Services. The Organogram of the Directorate General of Health Services (DGHS), its Divisional Offices, Civil Surgeon Offices and various types of Hospitals are given in the Chart – 3.1. Detail Organograms are shown in **Annexure-12.** 