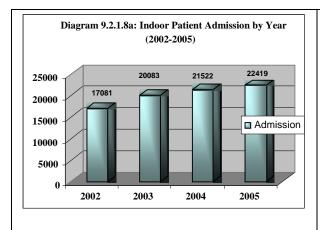

39           | 1832  | 150090                          | 56482                                  | 31250  | 4857     | 92589            | 6.90                           | 164.03             | 8.43                | 59                      | 253                            |
| 2005 | 22419     | 22657           | 1744  | 146356                          | 59950                                  | 34608  | 5497     | 100055           | 6.46                           | 160.39             | 7.70                | 62                      | 274                            |

Source: Bed Statement of the Wards of NICVD. Sanctioned Bed: Two hundred and fifty (205)

From the above table 9.2.1.8, two diagrams are shown below to visualize the Indoor, Outdoor and Emergency patient treated in NICVD by year.







Table 9.2.1.9: Cath Lab Procedures Done by Year of NICVD

| Year  | CAG              | C     | Cardiac cath  |      | Renal Peripheral |        | Inte  | rventional | Procedure | Total |  |
|-------|------------------|-------|---------------|------|------------------|--------|-------|------------|-----------|-------|--|
| rear  | Paed Adult Total | Angio | Angio Angio F | PCI  | PTMC             | Others | Total |            |           |       |  |
| 2001  | 995              | 146   | 104           | 250  | 4                | 116    | 163   | 74         | 4         | 1654  |  |
| 2002  | 1378             | 111   | 95            | 206  | 6                | 97     | 228   | 92         | 11        | 2018  |  |
| 2003  | 2827             | 144   | 164           | 308  | 13