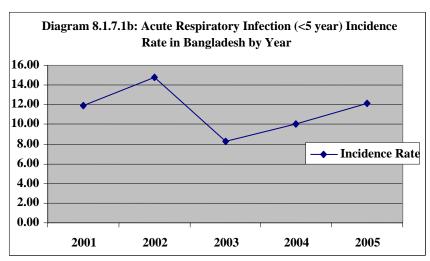

| 1456556   | 4043  | 8.29              | 0.28                     |
| 2004 | 17636656   | 582667       | 837496  | 1420163   | 119806 | 120756    | 240562        | 51488          | 27969   | 79457         | 17777            | 8632    | 26409         | 1766591   | 4186  | 10.02             | 0.24                     |
| 2005 | 17943503   | 521857       | 775558  | 1297415   | 97228  | 116303    | 213531        | 34460          | 23838   | 58298         | 611355           | 7091    | 618446        | 2187690   | 2380  | 12.19             | 0.11                     |

Source: ARI Program, DGHS, Mohakhali, Dhaka

Estimated access of young children of Bangladesh to ARI standard case management reported in 2001 to 2005 is provided in Table 8.1.7.1 ARI cases (<5 years) by type and by year









## 8.1.8 Status of Vehicles & X-Ray Machine

For providing Health Services to the People of over country Ambulance, X-Ray machine are part & parcel of Health Systems. It is the desire of the people that every institution should be provided with Ambulance & X-Ray machine.

Status of Ambulance and X-Ray Machine of different hospitals from upazila, district to tertiary level have been shown in the **Annexure: 11a & Annexure: 11b.** 

#### **8.2 Field Services**

## 8.2.1 Gegraphical Reconnaissance (GR) Data

The Bangladesh health program has a long history of collecting population-based selected demographic and health related data since 1961 by the Health Assistants (HAs) under the then Malaria Eradication Program. In 1977, the malaria eradication program was renamed as malaria control