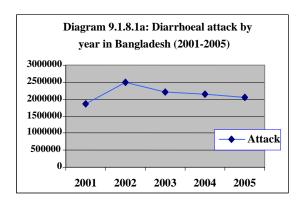

512215  | 296   | 379276  | 265   | 432829  | 277   | 405446  | 162   |
| 3   | Dhaka      | 518951  | 101   | 667406  | 140   | 610181  | 221   | 606782  | 172   | 606302  | 165   |
| 4   | Khulna     | 349735  | 56    | 528556  | 60    | 455683  | 82    | 401339  | 98    | 428502  | 81    |
| 5   | Rajshahi   | 412531  | 65    | 519503  | 121   | 528211  | 285   | 474848  | 382   | 441132  | 247   |
| 6   | Sylhet     | 213207  | 100   | 251296  | 96    | 209156  | 168   | 198650  | 119   | 144467  | 27    |
|     | Total      | 1857464 | 521   | 2498845 | 732   | 2196919 | 1032  | 2132434 | 1067  | 2040927 | 694   |

Source: Director, Disease Control, DGHS, Mohakhali, Dhaka.

From Table 9.1.8.1, two diagrams are shown below to focus the diarrhoeal attack and death population by year.





Table 9.1.8.2: Diarrhoeal Incidence and CFR by District and by Year in Bangladesh

| Div. |            | 2001              |      | 2002              | 2002 |                   | 2003 |                   |      | 2005              |      |
|------|------------|-------------------|------|-------------------|------|-------------------|------|-------------------|------|-------------------|------|
| No   | Division   | Incidence<br>Rate | CFR  |
| 1    | Barisal    | 0.29              | 0.13 | 0.23              | 0.10 | 0.16              | 0.08 | 0.20              | 0.11 | 0.17              | 0.08 |
| 2    | Chittagong | 1.33              | 0.05 | 1.99              | 0.06 | 1.45              | 0.07 | 1.63              | 0.06 | 1.51              | 0.04 |
| 3    | Dhaka      | 1.27