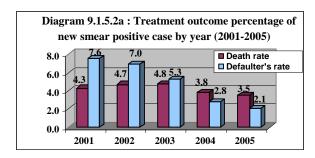

| 3.5  | 82            | 0.2 | 46811 | 83.9         |
| 2003 | 53628        | 44581 | 83.1 | 1235      | 2.3 | 2574   | 4.8    | 341     | 0.6      | 2840      | 5.3     | 1953            | 3.6  | 104           | 0.2 | 53628 | 85.4         |
| 2004 | 62669        | 55448 | 88.5 | 737       | 1.2 | 2399   | 3.8    | 439     | 0.7      | 1744      | 2.8     | 1499            | 2.4  | 403           | 0.6 | 62669 | 89.7         |
| 2005 | 84805        | 76832 | 90.6 | 802       | 0.9 | 2985   | 3.5    | 541     | 0.6      | 1745      | 2.1     | 1549            | 1.8  | 351           | 0.4 | 84805 | 91.5         |

Source: TB Program, DGHS, Mohakhali, Dhaka

From Table 9.1.5.2, two diagrams are shown below to focus the TB treatment outcome percentage of new smear positive cases by year.





# 9.1.6 Leprosy

Leprosy is well known but poorly understood disease. It is a chronic infective disease mainly affecteing skin & nerves caused by the Mycobacterium leprae and it is a significant cause of disability. Over the past decade there have been dramatic changes in the prevalence of Leprosy since the introduction of Multi-Drug Therapy (MDT). As a result of shorter duration of Therapy and more intensive control programme the number of cases decreased from 2001 to 2005 Table 9.1.6.1).

Subclinical infection with Mycobacterium leprae is far more common than overt diseases. The mechanism of transmission of Mycobacterium leprae is through nasal secration, particularly from lepromatous patient. The incubation period of the disease is long that is from 3 years to 10 years. Prevention o