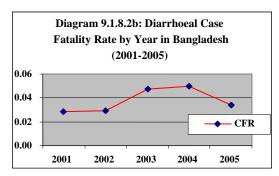

| 0.02 | 3.40              | 0.01 | 2.88              | 0.02 | 2.50              | 0.02 | 2.63              | 0.02 |
| 5    | Rajshahi   | 1.31              | 0.02 | 1.62              | 0.02 | 1.62              | 0.05 | 1.44              | 0.08 | 1.32              | 0.06 |
| 6    | Sylhet     | 2.57              | 0.05 | 2.99              | 0.04 | 2.45              | 0.08 | 2.29              | 0.06 | 1.64              | 0.02 |
| All  | Divisions  | 1.43              | 0.03 | 1.89              | 0.03 | 1.64              | 0.05 | 1.57              | 0.05 | 1.48              | 0.03 |

Source: Director, Disease Control, DGHS, Mohakhali, Dhaka

From the above table 9.1.8.2, two diagrams are drawn below to visualize the diarrhoeal incidence and case fatality rates. The diagrams are





#### 9.1.9 HIV & AIDS

## **Introduction:**

HIV means the Human Immunodeficiency Virus. This virus causes HIV infection. The final stage of which is known as Acquired Immune Deficiency Syndrome or AIDS. In the final stage of HIV infection, the body becomes unable to fight opportunistic infections such as Pneumonia, Diarrhea, Tuberculosis, Kaposi's sarcoma, among others.

AIDS is a major Global health problem. It is also clear that AIDS is a development crisis. There is now Compelling evidence that the present trend in HIV infection has a profound impact on future, rates of infants, child and maternal mortality, life expectancy & economic growth. First HIV/AIDS were reported from USA in 1981. Since beginning nearly 62 million people have been infected with the virus of which more than 20