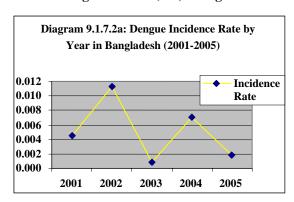

0.001     | 7.38              | 0.000     | 0.00              | 0.000  | 0.00              | 0.000     | 0.00 |  |
| 5            | Rajshahi          | 0.000     |                   | 0.000     | 0.00              | 0.000     |                   | 0.000  | 0.00              | 0.000     | 0.00 |  |
| 6            | Sylhet            | 0.000     |                   | 0.000     | 0.00              | 0.000     |                   | 0.000  |                   | 0.000     |      |  |
| All          | Divisions         | 0.005     | 1.81              | 0.011     | 0.95              | 0.001     | 2.06              | 0.007  | 0.33              | 0.002     | 0.38 |  |

Source: Dengue Program, DGHS, Mohakhali, Dhaka

Diagram 9.1.7.2(a-b): Dengue incidence and case fetality rate by year (2001-2005)





The above statistics shows that Dengue starts every year in Metropolitan Area with higher incidences.

Clinically Dengue presents as undifferentiated fever like other viral fever and classical Dengue syndrome three types. They are: 1. Dengue fever (DF), 2. Dengue Hemorrhagic fever (DHF) and 3. Dengue shock syndrome (DSS).

## 9.1.8 Diarrhoea

Diarrhoeal disease is a public health problem in our country which has increased morbidity & mortality among the children under the age of 5 years. The highest rate of illness with mortality occurs in children less than 2 years of age whose fatality rate is five times higher than the older children. Over past two decades because of the introduction of Oral Rehydration Therapy (ORT) and the promotion of breast feeding, Measles vaccination under EPI