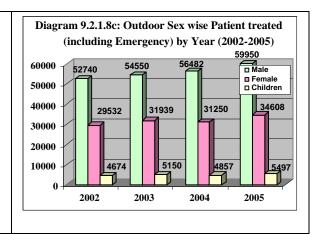

| 1832  | 150090                          | 56482                                  | 31250  | 4857     | 92589            | 6.90                           | 164.03             | 8.43                | 59                      | 253                            |
| 2005 | 22419     | 22657           | 1744  | 146356                          | 59950                                  | 34608  | 5497     | 100055           | 6.46                           | 160.39             | 7.70                | 62                      | 274                            |

Source: Bed Statement of the Wards of NICVD. Sanctioned Bed: Two hundred and fifty (205)

From the above table 9.2.1.8, two diagrams are shown below to visualize the Indoor, Outdoor and Emergency patient treated in NICVD by year.







Table 9.2.1.9: Cath Lab Procedures Done by Year of NICVD

| Year  | CAG              | C     | Cardiac cath  |      | Renal Peripheral |        | Inte  | rventional | Procedure | Total |  |
|-------|------------------|-------|---------------|------|------------------|--------|-------|------------|-----------|-------|--|
| rear  | Paed Adult Total | Angio | Angio Angio F | PCI  | PTMC             | Others | Total |            |           |       |  |
| 2001  | 995              | 146   | 104           | 250  | 4                | 116    | 163   | 74         | 4         | 1654  |  |
| 2002  | 1378             | 111   | 95            | 206  | 6                | 97     | 228   | 92         | 11        | 2018  |  |
| 2003  | 2827             | 144   | 164           | 308  | 13               | 4