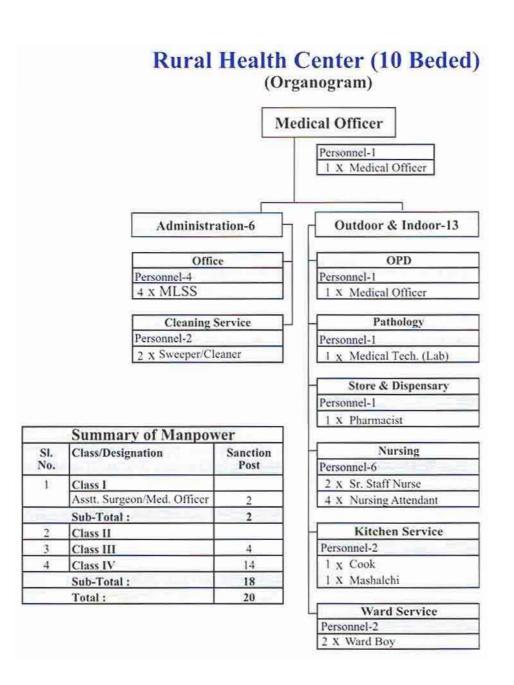

#### 4.1 Union and Upazila Level Institutions

Union Sub-Centre (USC), Union Health and Family Welfare Centre (UH&FWC) and Rural Health Center (RHC) are working in the Unions as static centres to provide health and family welfare services at the grass root level. Those centers are under the management of DGHS. The USC/UH&FWC/RHC is a small organization which provides curative, preventive and family welfare services. There are 1362 Union Sub Centers including 87 UH&FWC (constructed with the financial support of Netherlands Govt.) under health services in union level (Annexure-3). There are four sanctioned posts in a USC. One medical officer, one medical assistant, one pharmacist and one MLSS. There are 17 Rural Health Centers (RHCs) in the country which are 10-beded (Annexure-7). There are 20 staffs including 2 (two) graduate doctors in each RHC. Both indoor and outdoor service provided in these facilities. Union Sub Centers (USCs) and UH&FWC list are given in the Table 4.1.1.