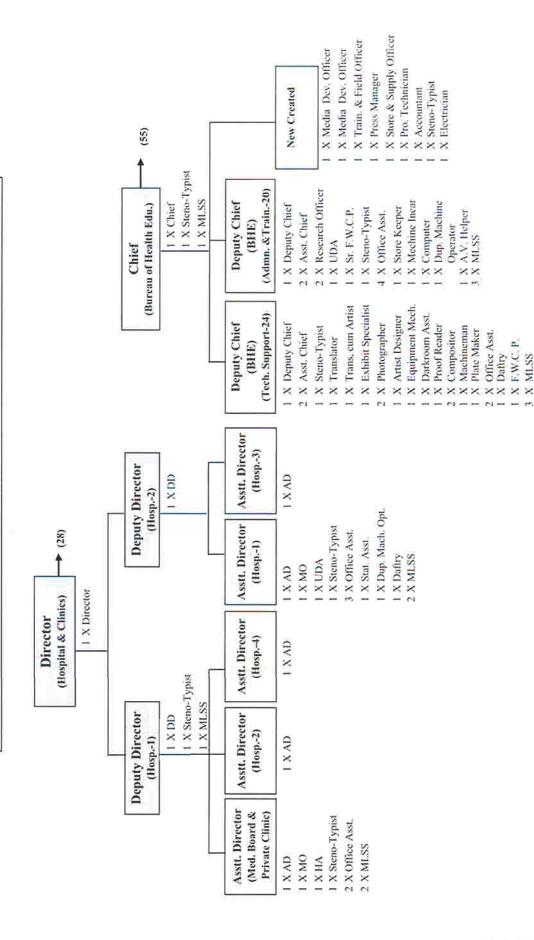

#### Organizational setup of the Directorate General of Health Services (DGHS).

The Director General of Health Services is responsible for Implementation of all health related programs & to provide technical guidance to the Ministry. The Directorate General of Health Services has different Institutions and Hospials, Divisional Director Offices, Medical Colleges, Medical College Hospitals, Specialized Institutions, Civil Surgeon Offices, District Hospitals, Upazila Health Complexes, Sub Center and Clinics to provide Services. The Organogram of the Directorate General of Health Services (DGHS), its Divisional Offices, Civil Surgeon Offices and various types of Hospitals are given in the Chart – 3.1. Detail Organograms are shown in **Annexure-12.** 