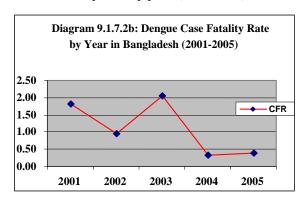

.001     | 7.38              | 0.000     | 0.00              | 0.000  | 0.00              | 0.000     | 0.00 |  |
| 5            | Rajshahi          | 0.000     |                   | 0.000     | 0.00              | 0.000     |                   | 0.000  | 0.00              | 0.000     | 0.00 |  |
| 6            | Sylhet            | 0.000     |                   | 0.000     | 0.00              | 0.000     |                   | 0.000  |                   | 0.000     |      |  |
| All          | Divisions         | 0.005     | 1.81              | 0.011     | 0.95              | 0.001     | 2.06              | 0.007  | 0.33              | 0.002     | 0.38 |  |

Source: Dengue Program, DGHS, Mohakhali, Dhaka

Diagram 9.1.7.2(a-b): Dengue incidence and case fetality rate by year (2001-2005)





The above statistics shows that Dengue starts every year in Metropolitan Area with higher incidences.

Clinically Dengue presents as undifferentiated fever like other viral fever and classical Dengue syndrome three types. They are: 1. Dengue fever (DF), 2. Dengue Hemorrhagic fever (DHF) and 3. Dengue shock syndrome (DSS).

## 9.1.8 Diarrhoea

Diarrhoeal disease is a public health problem in our country which has increased morbidity & mortality among the children under the age of 5 years. The highest rate of illness with mortality occurs in children less than 2 years of age whose fatality rate is five times higher than the older children. Over past two decades because of the introduction of Oral Rehydration Therapy (ORT) and the promotion of breast feeding, Measles vaccination under EPI p