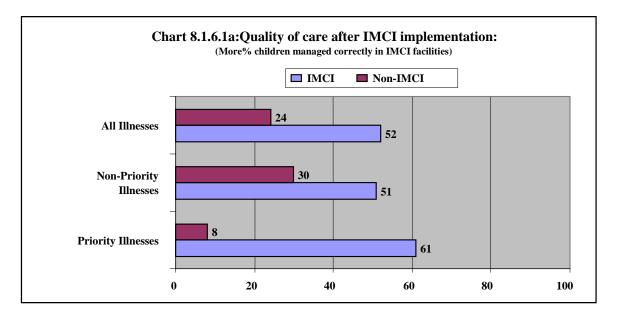

year has also been increased (Chart 8.1.6.1a).

Table 8.1.6.1: Implementation IMCI program and Quality of Care.

| Type of             | Quality of Care (%) |                        |               |  |  |  |  |  |  |
|---------------------|---------------------|------------------------|---------------|--|--|--|--|--|--|
| Implementation Area | Priority Illnesses  | Non-Priority Illnesses | All Illnesses |  |  |  |  |  |  |
| IMCI Implementation | 61                  | 51                     | 52            |  |  |  |  |  |  |
| Non-IMCI            | o                   | 30                     | 24            |  |  |  |  |  |  |
| Implementation      | 0                   | 30                     | 24            |  |  |  |  |  |  |

Source: GOB/UNICEF, IMCI health facility survey, 2005



Table 8.1.6.2: Quality of Services after IMCI Training (as observed during "follow-up after Training")

| Tasks performed                                           | % of facility workers |
|-----------------------------------------------------------|-----------------------|
| Danger sign correctly assessed by facility worker         | 70%                   |
| Child's weight correctly checked by facility worker       | 92%                   |
| Pneumonia cases given appropriate drug by faciligy worker | 100%                  |
| Counseling on feeding done properly by facility worker    | 96%                   |
| Caretaker satisifed with care given by facility worker    | 96%                   |

 $Source: GOB/UNICEF, IMCI \ health \ facility \ survey, 2005$ 

## **8.1.7** Acute Respira