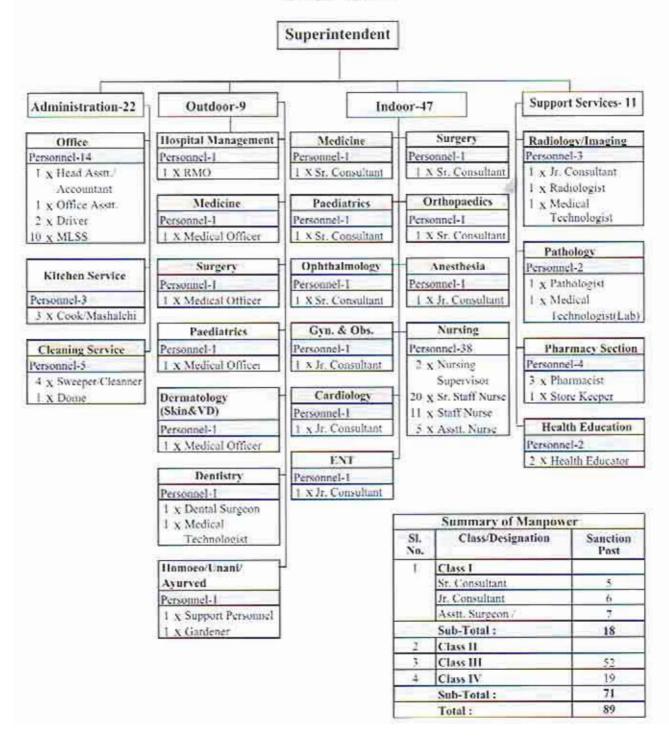

#### Organizational setup of the Directorate General of Health Services (DGHS).

The Director General of Health Services is responsible for Implementation of all health related programs & to provide technical guidance to the Ministry. The Directorate General of Health Services has different Institutions and Hospials, Divisional Director Offices, Medical Colleges, Medical College Hospitals, Specialized Institutions, Civil Surgeon Offices, District Hospitals, Upazila Health Complexes, Sub Center and Clinics to provide Services. The Organogram of the Directorate General of Health Services (DGHS), its Divisional Offices, Civil Surgeon Offices and various types of Hospitals are given in the Chart – 3.1. Detail Organograms are shown in **Annexure-12.** 

Source: MIS, DGHS, Mohakhali, Dhaka.

Note: Detail name of facilities are shown in **Annexure – 1, 2 & 3.** 

Upazila Health Complex (UHC) is the next fixed service delivery point of MOH&FW. UHC provides the first level referral services to the population. In each Upazila Health Complex, there are post of 9 (nine) doctors of which 1(one) Upazila Health and Family Planning Officer (Head of the Institution), 4 (four) Junior Consultants, 1 (one) Resident Medical Officer, 2 (two) Assistant Surgeons (MO) and 1 (one) Dental Surgeon. There are 413 Upazila Health Complexes (UHC) in the country of which 153 UHC are 50 beded and rests are 31 bed (Annexure-1). Both preventive and curative services are provided through these Health Complexes. Treatment of minor ailments, injuries, and Maternal and Child Health (MCH) services are provided through outdoor. Indoor services include management of in-patients included those who suffered from various diseases. In addition to these services, public health acts are enforced by sanitary inspector (SI) and domiciliary services are provided by field staff through these Health Complex including 63 Sadar Upazilla Health and Family Planning officers offices(Annexure-2).