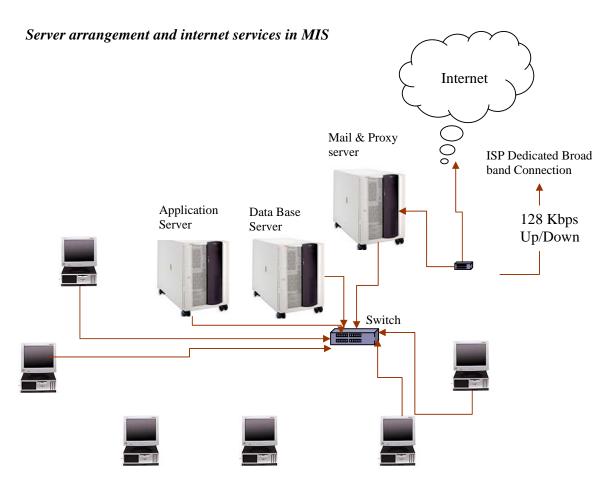

t Hospitals, Upazila Health Complexes and different tertiary level Hospitals. Director, Communicable Disease Control (CDC) & Expanded Program of Immunization (EPI) supplied near about 400 computers and printers among most of the facilities at the district and upazila level.

## **6.2 Local Area Network (LAN)**

## **Existing LAN establishment**

• The Ministry of Health and Family Welfare (MOH&FW)

LAN is working in the MOH&FW since 1998. It is a large networking with 125 working station. There are a database server, a mail server and a proxy server working to serve internet facilities and PMIS software. The web address of MOH&FW is <a href="http://www.mohfw.bd.net/">http://www.mohfw.bd.net/</a>. This is under construction. With this networking user can access internet and PMIS software.



• Directorate General Health Services Office (DGHS) at Mohakhali, Dhaka.

LAN is working in DGHS since 1998. It is the largest LAN in health sector. More than 150 work stations connected with this LAN. MIS maintains this LAN. There is a database

server, mail and proxy server working in LAN. User can access PMIS, SSMIS etc. software through LAN. MIS developed a web site. Any one can get the information about health through the web site. The web site address is <a href="http://www.dghs.org.bd">http://www.dghs.org.bd</a> which is also maintained and supervised by MIS-Health. The internet facilities are available round the clock.

- Directorate of Family Planning Services Office at Azimpur, Dhaka.
- Directorate of Nursing, Dhaka
- Central Medical Storage Department (CMSD), Dhaka

## Present