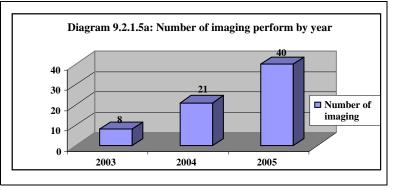

| 450   | 225 | 19                    | 3396              |  |  |
| 2003 | 1116 | 695                      | 1100         | 465   | 244 | 26                    | 3646              |  |  |
| 2004 | 1148 | 719                      | 1130         | 496   | 249 | 23                    | 3765              |  |  |
| 2005 | 1190 | 735                      | 1147         | 479   | 251 | 27                    | 3829              |  |  |

Source: Director, NICVD, Sher-e-Bangla Nagar, Dhaka.

Table 9.2.1.5: Performing Radio-Nuclear Imaging by Year (Started at 2003).

| Year           | Number of imaging |
|----------------|-------------------|
| 2003           | 08                |
| 2004           | 21                |
| 2005           | 40                |
| Total (2003-5) | 69                |



N.B. Radionuclide Imaging is available at every Thursday **Source:** Director, NICVD, Sher-e-Bangla Nagar, Dhaka.

Table 9.2.1.6: Purchased Valve, Oxygenator, Pacemaker by Year

| Sl. | Name of Items  |      | Year | Total (2002-2006) |                   |  |
|-----|----------------|------|------|-------------------|-------------------|--|
| No. | Name of Items  | 2002 | 2003 | 2006              | 10ta1 (2002-2000) |  |
| 1   | Valve (Mitral) | 45   | 120  | 115               | 280               |  |
| 2   | Valve (Aortic) | 35   | 113  | 88                | 236               |  |
| 3   | Originator     | 250  | 190  | 630               | 1070              |  |
| 4   | Pacemaker      | 100  | -    | 176               | 276               |  |

Source: Director, NICVD, Sher-e-Bangla Nagar,