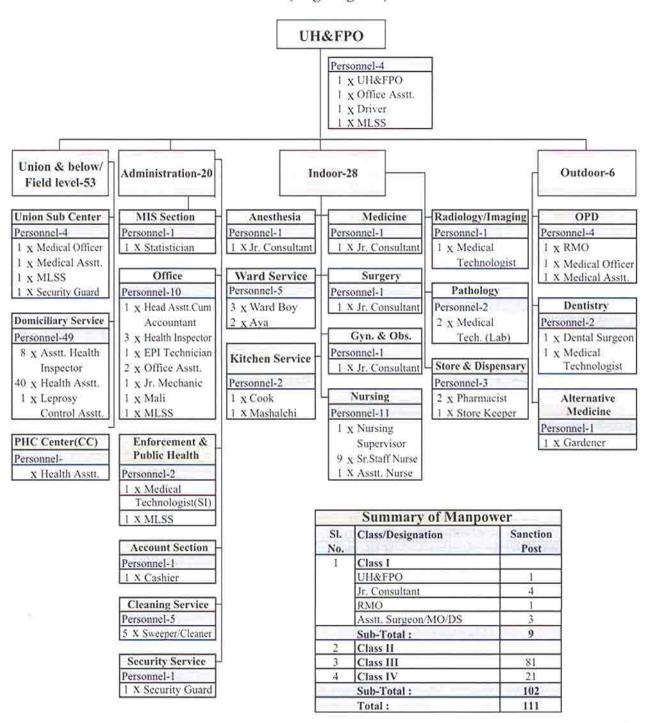

#### Organizational setup of the Directorate General of Health Services (DGHS).

The Director General of Health Services is responsible for Implementation of all health related programs & to provide technical guidance to the Ministry. The Directorate General of Health Services has different Institutions and Hospials, Divisional Director Offices, Medical Colleges, Medical College Hospitals, Specialized Institutions, Civil Surgeon Offices, District Hospitals, Upazila Health Complexes, Sub Center and Clinics to provide Services. The Organogram of the Directorate General of Health Services (DGHS), its Divisional Offices, Civil Surgeon Offices and various types of Hospitals are given in the Chart – 3.1. Detail Organograms are shown in **Annexure-12.** 

#### 4.1 Union and Upazila Level Institutions

Union Sub-Centre (USC), Union Health and Family Welfare Centre (UH&FWC) and Rural Health Center (RHC) are working in the Unions as static centres to provide health and family welfare services at the grass root level. Those centers are under the management of DGHS. The USC/UH&FWC/RHC is a small organization which provides curative, preventive and family welfare services. There are 1362 Union Sub Centers including 87 UH&FWC (constructed with the financial support of Netherlands Govt.) under health services in union level (Annexure-3). There are four sanctioned posts in a USC. One medical officer, one medical assistant, one pharmacist and one MLSS. There are 17 Rural Health Centers (RHCs) in the country which are 10-beded (Annexure-7). There are 20 staffs including 2 (two) graduate doctors in each RHC. Both indoor and outdoor service provided in these facilities. Union Sub Centers (USCs) and UH&FWC list are given in the Table 4.1.1.

Source: MIS, DGHS, Mohakhali, Dhaka.

Note: Detail name of facilities are shown in **Annexure – 1, 2 & 3.** 

Upazila Health Complex (UHC) is the next fixed service delivery point of MOH&FW. UHC provides the first level referral services to the population. In each Upazila Health Complex, there are post of 9 (nine) doctors of which 1(one) Upazila Health and Family Planning Officer (Head of the Institution), 4 (four) Junior Consultants, 1 (one) Resident Medical Officer, 2 (two) Assistant Surgeons (MO) and 1 (one) Dental Surgeon. There are 413 Upazila Health Complexes (UHC) in the country of which 153 UHC are 50 beded and rests are 31 bed (Annexure-1). Both preventive and curative services are provided through these Health Complexes. Treatment of minor ailments, injuries, and Maternal and Child Health (MCH) services are provided through outdoor. Indoor services include management of in-patients included those who suffered from various diseases. In addition to these services, public health acts are enforced by sanitary inspector (SI) and domiciliary services are provided by field staff through these Health Complex including 63 Sadar Upazilla Health and Family Planning officers offices(Annexure-2).