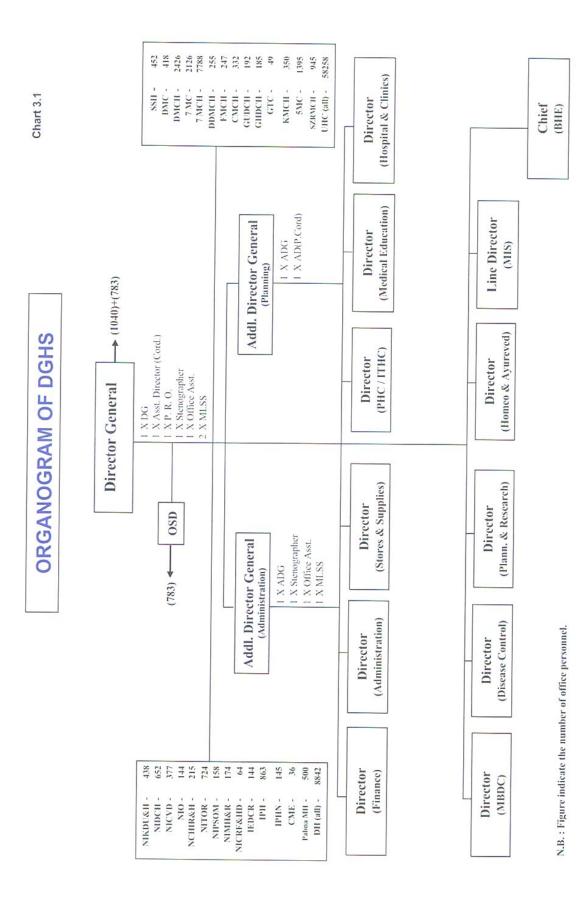

#### Organizational setup of the Directorate General of Health Services (DGHS).

The Director General of Health Services is responsible for Implementation of all health related programs & to provide technical guidance to the Ministry. The Directorate General of Health Services has different Institutions and Hospials, Divisional Director Offices, Medical Colleges, Medical College Hospitals, Specialized Institutions, Civil Surgeon Offices, District Hospitals, Upazila Health Complexes, Sub Center and Clinics to provide Services. The Organogram of the Directorate General of Health Services (DGHS), its Divisional Offices, Civil Surgeon Offices and various types of Hospitals are given in the Chart – 3.1. Detail Organograms are shown in **Annexure-12.** 