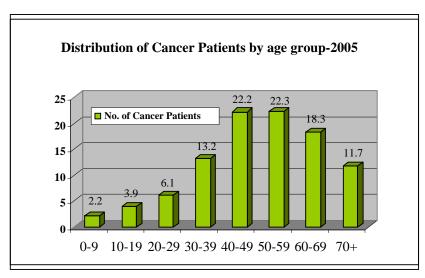

e patients was 48.21 years with  $SD\pm16.79$  yrs. which was ranged from 1 year to 100 years. Age distribution was categorized and presented in the following figure:

Table 9.2.3.4: Distribution of Cancer Patients by Age Group, 2005

| Age Group (Year) | No. of Cancer Patients |
|------------------|------------------------|
| 0-9              | 2.2                    |
| 10-19            | 3.9                    |
| 20-29            | 6.1                    |
| 30-39            | 13.2                   |
| 40-49            | 22.2                   |
| 50-59            | 22.3                   |
| 60-69            | 18.3                   |
| 70+              | 11.7                   |

From the above table 9.2.3.4, one Diagram is shown below to visualize the Cancer Patient by age group.



## Method of Diagnosis

About 3690(68.2%) patients came to this hospital with confirmed histopathological diagnosis, 1125(20.8%) patients had cytopathological report with them, 332(6.1%) patients had diagnosis based on X-ray and other imaging techniques and 264(4.9%) patients were clinically diagnosed.

Table 9.2.3.5: Method of Diagnosis (all sites)

| Method          | Frequency | percent |
|-----------------|-----------|---------|
| Histopathology  | 3690      | 68.2    |
| Cytopathology   | 1125      | 20.8    |
| X-ray & imaging | 332       | 6.1     |
| Clinical        | 264       | 4.9     |

Source: Cancer Institute, Mohakhali., Dhaka.

#### 9.2.4 Arsenicosis

Arsenicosis is prevailing with varying intensity in different parts of the world. It is a newly emerged disease in Banglad