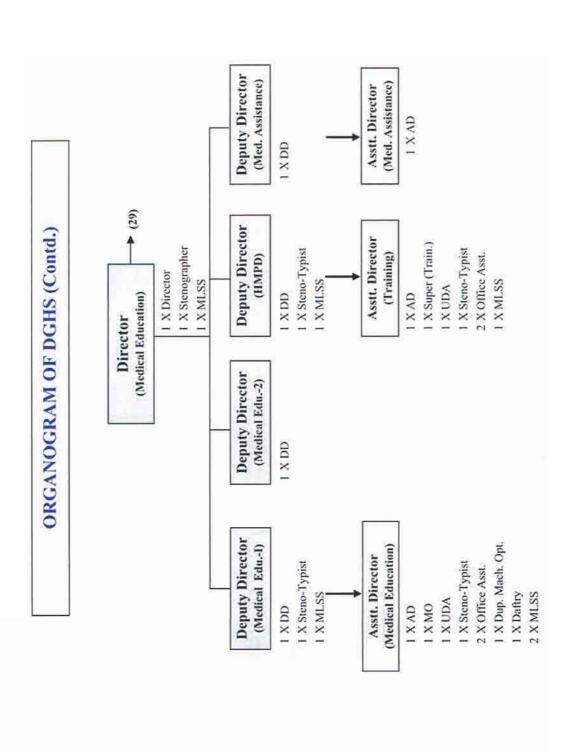

#### Organizational setup of the Directorate General of Health Services (DGHS).

The Director General of Health Services is responsible for Implementation of all health related programs & to provide technical guidance to the Ministry. The Directorate General of Health Services has different Institutions and Hospials, Divisional Director Offices, Medical Colleges, Medical College Hospitals, Specialized Institutions, Civil Surgeon Offices, District Hospitals, Upazila Health Complexes, Sub Center and Clinics to provide Services. The Organogram of the Directorate General of Health Services (DGHS), its Divisional Offices, Civil Surgeon Offices and various types of Hospitals are given in the Chart – 3.1. Detail Organograms are shown in **Annexure-12.** 