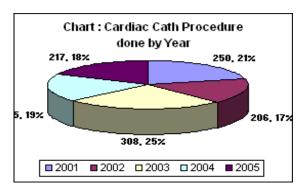

| 206  | 6                | 97     | 228   | 92         | 11        | 2018  |  |
| 2003  | 2827             | 144   | 164           | 308  | 13               | 42     | 371   | 189        | 12        | 3762  |  |
| 2004  | 3210             | 55    | 170           | 225  | 69               | 93     | 599   | 273        | 13        | 4482  |  |
| 2005  | 2780             | 62    | 155           | 217  | 6                | 85     | 488   | 295        | 11        | 4109  |  |
| Total | 11190            | 518   | 688           | 1206 | 98               | 433    | 1849  | 923        | 51        | 16025 |  |

Source: Director, NICVD, Sher-e-Bangla Nagar, Dhaka.

From the above table 9.2.1.9, two Charts are shown below to visualize the CAG Procedure and Cardiac Cath Procedure in NICVD by year.





Table 9.2.1.10: Five Operating Theaters to Perform Open Heart, Closed Heart and Vascular Surgery

| Year  |            |     | Closed Heart |       |       |         |
|-------|------------|-----|--------------|-------|-------|---------|
| i eai | CABG Valve |     | Congenital   | Other | Total | Surgery |
| 2001  | 60         | 134 | 133          | 3     | 330   | 157     |
| 2002  | 112        | 89  | 210          | 4     | 415   | 151     |
| 2003  | 170        | 142 | 162          | 22    | 496   | 140     |
| 2004  | 180        | 159 | 205          | 17    | 561   | 95      |
| 2005  | 267        | 102 | 237          | 20    | 626   | 93      |

Source: Director, NICVD, Sher-e-Bangla Nagar, Dhaka.

From the above table 9.2.1.10, two Diagrams are shown below to visualize the Open Hea